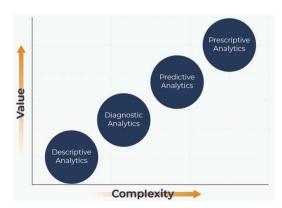

AMANO PARKING ANALYTICS

#### Descriptive Analytics

Tells the parking operator what happened in the past.

# Diagnostics Analytics

Helps the parking operator to understand why it happened.

# • Predictive Analytics

Predicts what is most likely happen in the future.

## Prescriptive Analytics

Recommends actions operator can take to yield better result.